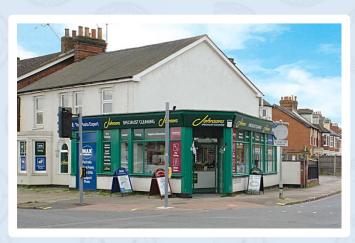

# FOR SALE **£300,000**

We are pleased to bring to market this excellent investment opportunity. The property is a corner unit with double frontage, on to Felixstowe and Hatfield roads. The property spans 96.3 sqm / 1,037 sq ft, and includes parking for 5 cars at the rear.

The unit is leased to Johnson Cleaners, which is part of Timpson Ltd who have been trading for over 200 years and operate over 200 stores nationally. The lease is until 11/06/2030 at a rent of £25,000 p.a.

### Location:

Ipswich is the largest town is Suffolk, 50 miles northeast of London. It is famous for its centres for art and culture.

The property itself is located on the corner of Felixstowe and Hatfield rd., opposite the Rosehill Retail Park, and a short walk from Derby Rd train station.