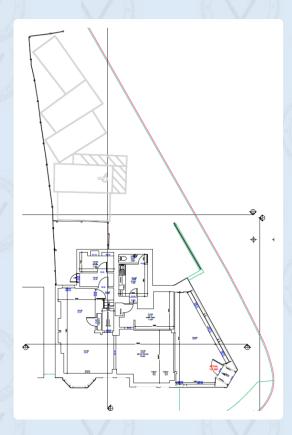

# FOR SALE **£300,000**

We are pleased to bring to market this excellent investment opportunity. The property is a corner unit with double frontage, on to Felixstowe and Hatfield roads. The property spans 96.3 sqm / 1,037 sq ft, and includes parking for 5 cars at the rear.

#### **PROPERTY SUMMARY:**

- Tenure: New long lease
- £25,000 p.a. rental income
- Let until June 2023
- Excellent covenant
- Approx. area is 96 sqm / 1,037 sq ft