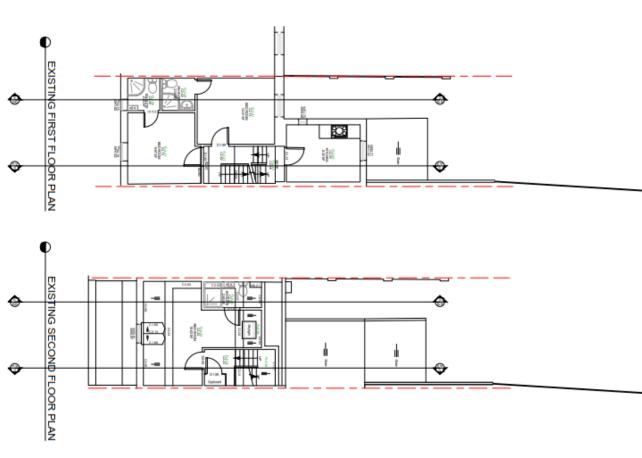

#### VANDERWALD

We are pleased to bring to market this excellent investment opportunity. The property is a mixed-use 3 story building on an established parade in East Dulwich.

The ground floor is a vacant commercial unit (119 sqm) in need of refurbishment, and there is a 3 unt HMO on the first and second floors.

Rental income from the HMO is £43,000 p.a.

The ground floor has planning consent to create a 2-bedroom, 66 sqm flat, and a 21 sqm commercial unit at the front. This has a GDV of >£800k. This scheme

has a £17,000 CIL liability and £29,000 AH liability.

There are two options for sale:

- The ground floor alone on a 999 year lease for £450,000
- The entire freehold building for £1,000,000