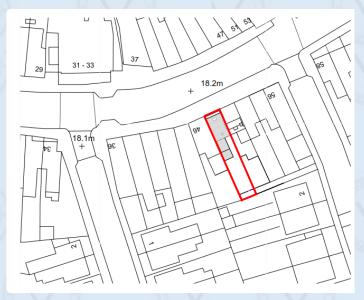

#### Location:

East Dulwich is a very desirable area in East London. It is known for its cafes, restaurants and sushi pubs.

The property is situated on an established parade, 1 minutes' walk from East Dulwich station, and near the green spaces on E Dulwich rd.