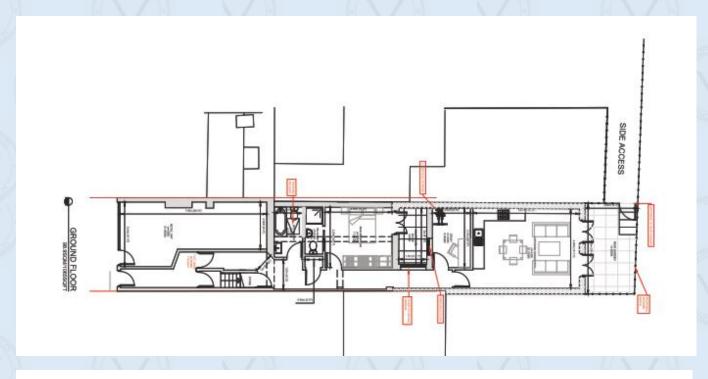

Rental income from the HMO is £43,000 p.a.

The ground floor has planning consent to create a 2-bedroom, 66 sqm flat, and a 21 sqm commercial unit at the front. This has a GDV of >£800k. This scheme

has a £17,000 CIL liability and £29,000 AH liability.