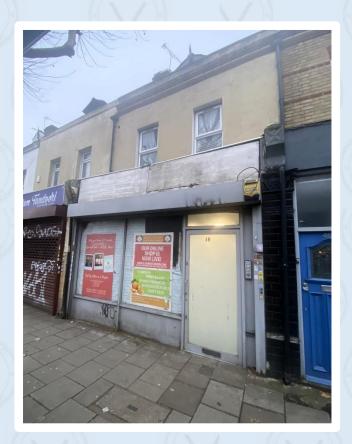

### FOR SALE 48 GROVE VALE LONDON SE22 8DY

#### VANDERWALD

We are pleased to bring to market this excellent investment opportunity. The property is a mixed-use 3 story building on an established parade in East Dulwich.

The ground floor is a vacant commercial unit (119 sqm) in need of refurbishment, and there is a 3 unt HMO on the first and second floors.

#### Location:

East Dulwich is a very desirable area in East London. It is known for its cafes, restaurants and sushi pubs.

The property is situated on an established parade, 1 minutes' walk from East Dulwich station, and near the green spaces on E Dulwich rd.