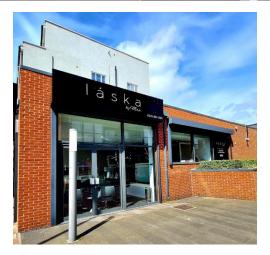

### **Description**:

We are pleased to bring to market this excellent investment opportunity. The property is a single-story commercial unit with double frontage on to Holborn parade and the pedestrian link to Zenith Close. The building is attractive and in good repair.

The property is located on the corner of Holborn Parade on the A5 (Edgware Road) with frontage on to the A5 as well as on to the pedestrian area adjacent. The area has undergone redevelopment in the past few years and has additional residential and commercial developments ongoing in the vicinity.