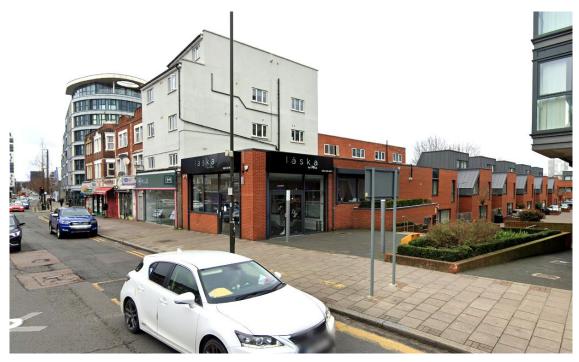

### **Description**:

We are pleased to bring to market this excellent investment opportunity. The property is a single-story commercial unit with double frontage on to Holborn parade and the pedestrian link to Zenith Close. The building is attractive and in good repair.

The property is located on the corner of Holborn Parade on the A5 (Edgware Road) with frontage on to the A5 as well as on to the pedestrian area adjacent. The area has undergone redevelopment in the past few years and has additional residential and commercial developments ongoing in the vicinity.