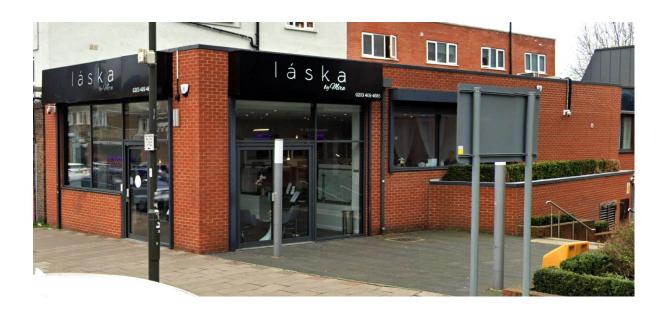

### **Description**:

We are pleased to bring to market this excellent investment opportunity. The property is a single-story commercial unit with double frontage on to Holborn parade and the pedestrian link to Zenith Close. The building is attractive and in good repair.

The unit is let to Mira's Beauty Ltd which is trading as a nail salon, on a 10-year lease from 2019, expiring on 09/07/2029. The tenant has 5-start google rating with 471 reviews.