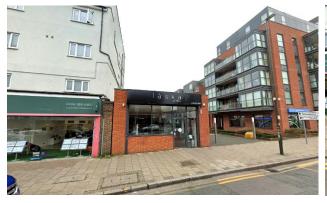

### **Description**:

We are pleased to bring to market this excellent investment opportunity. The property is a single-story commercial unit with double frontage on to Holborn parade and the pedestrian link to Zenith Close. The building is attractive and in good repair.

The property is located on the corner of Holborn Parade on the A5 (Edgware Road) with frontage on to the A5 as well as on to the pedestrian area adjacent. The area has undergone redevelopment in the past few years and has additional residential and commercial developments ongoing in the vicinity.