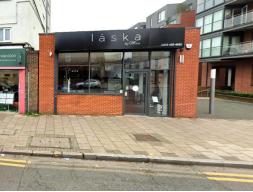

### **Description**:

We are pleased to bring to market this excellent investment opportunity. The property is a single-story commercial unit with double frontage on to Holborn parade and the pedestrian link to Zenith Close. The building is attractive and in good repair.

The unit is let to Mira's Beauty Ltd which is trading as a nail salon, on a 10-year lease from 2019, expiring on 09/07/2029. The tenant has 5-start google rating with 471 reviews.