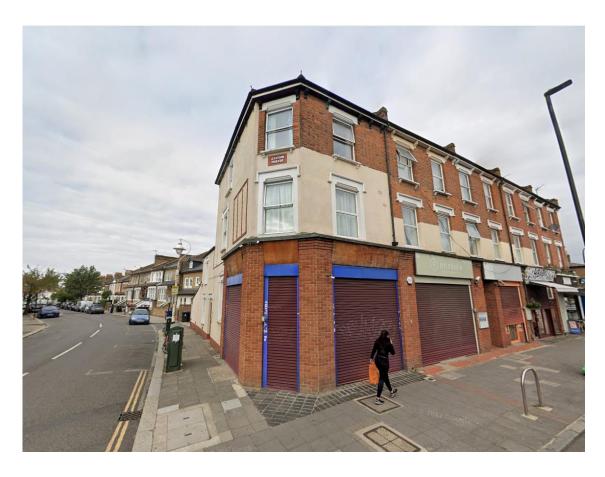

## FOR SALE 48 South Ealing Rd London W5 4QA

## **Description**:

We are pleased to bring to market this excellent investment opportunity. The property is a lock-up commercial unit on the ground floor of a three-story terraced parade. The unit has an approximate gross internal area of 35.5 sqm / 382 sq ft. The unit has a prime corner position with frontage on to South Ealing Road and Lothair Road.

The property is located on the corner of South Ealing Road and Lothair Road, on an established retail parade. It is 200m from South Ealing station, serviced by the Piccadilly Line.

Occupiers close by include Sainsbury's, Argos, Costa and a range of local boutiques and national retailers.