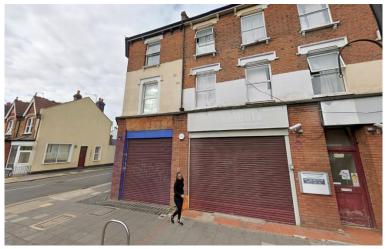

## **Description**:

We are pleased to bring to market this excellent investment opportunity. The property is a lock-up commercial unit on the ground floor of a three-story terraced parade. The unit has an approximate gross internal area of 35.5 sqm / 382 sq ft. The unit has a prime corner position with frontage on to South Ealing Road and Lothair Road.

## Key points:

- Rare vacant ground floor corner commercial unit
- Excellent location with good frontage
- To be sold on a new long lease
- Approx. area is 35.5 sqm / 382 sq ft
- Price: £200,000 +vat