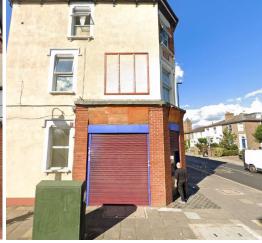

## **Description**:

We are pleased to bring to market this excellent investment opportunity. The property is a lock-up commercial unit on the ground floor of a three-story terraced parade. The unit has an approximate gross internal area of 35.5 sqm / 382 sq ft. The unit has a prime corner position with frontage on to South Ealing Road and Lothair Road.

## Key points:

- Rare vacant ground floor corner commercial unit
- Excellent location with good frontage
- To be sold on a new long lease
- Approx. area is 35.5 sqm / 382 sq ft
- Price: £200,000 +vat