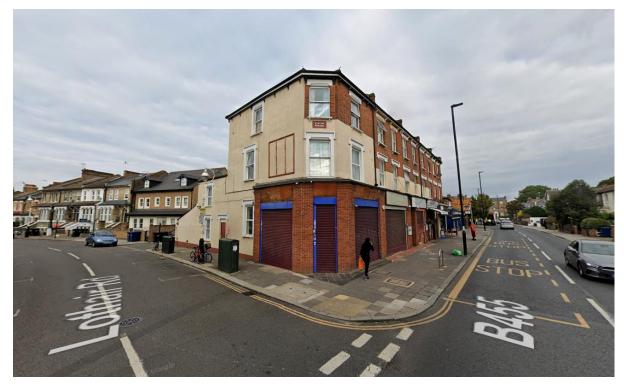

## FOR SALE 48 South Ealing Rd London W5 4QA

## **Description**:

We are pleased to bring to market this excellent investment opportunity. The property is a lock-up commercial unit on the ground floor of a three-story terraced parade. The unit has an approximate gross internal area of 35.5 sqm / 382 sq ft. The unit has a prime corner position with frontage on to South Ealing Road and Lothair Road.

The property is located on the corner of South Ealing Road and Lothair Road, on an established retail parade. It is 200m from South Ealing station, serviced by the Piccadilly Line.

Occupiers close by include Sainsbury's, Argos, Costa and a range of local boutiques and national retailers.