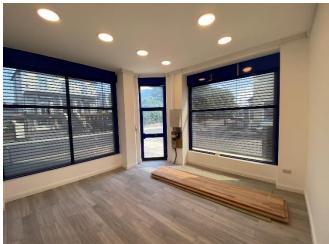

## **Description**:

We are pleased to bring to market this excellent investment opportunity. The property is a lock-up commercial unit on the ground floor of a three-story terraced parade. The unit has an approximate gross internal area of 25.4 sqm / 273 sq ft. The unit has a prime corner position with frontage on to South Ealing Road and Lothair Road.

The property is located on the corner of South Ealing Road and Lothair Road, on an established retail parade. It is 200m from South Ealing station, serviced by the Piccadilly Line.

Occupiers close by include Sainsbury's, Argos, Costa and a range of local boutiques and national retailers.