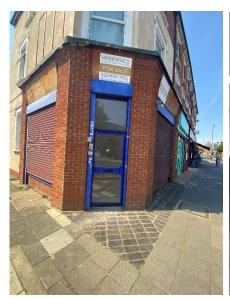

## **Description**:

We are pleased to bring to market this excellent investment opportunity. The property is a lock-up commercial unit on the ground floor of a three-story terraced parade. The unit has an approximate gross internal area of 25.4 sqm / 273 sq ft. The unit has a prime corner position with frontage on to South Ealing Road and Lothair Road.

The property is located on the corner of South Ealing Road and Lothair Road, on an established retail parade. It is 200m from South Ealing station, serviced by the Piccadilly Line.

Occupiers close by include Sainsbury's, Argos, Costa and a range of local boutiques and national retailers.