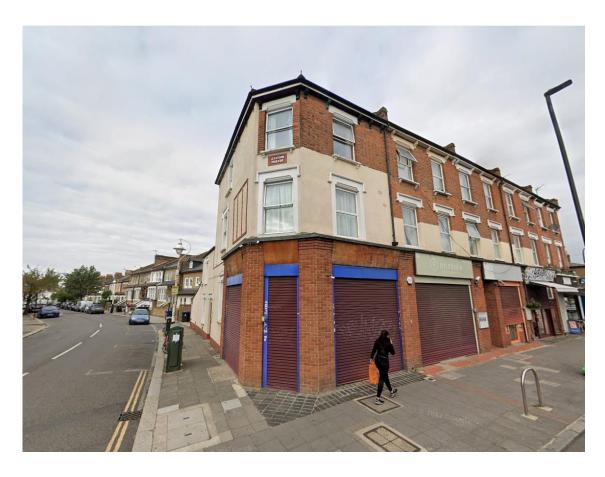

## **Description**:

We are pleased to bring to market this excellent investment opportunity. The property is a lock-up commercial unit on the ground floor of a three-story terraced parade. The unit has an approximate gross internal area of 25.4 sqm / 273 sq ft. The unit has a prime corner position with frontage on to South Ealing Road and Lothair Road.

The property is located on the corner of South Ealing Road and Lothair Road, on an established retail parade. It is 200m from South Ealing station, serviced by the Piccadilly Line.

Occupiers close by include Sainsbury's, Argos, Costa and a range of local boutiques and national retailers.