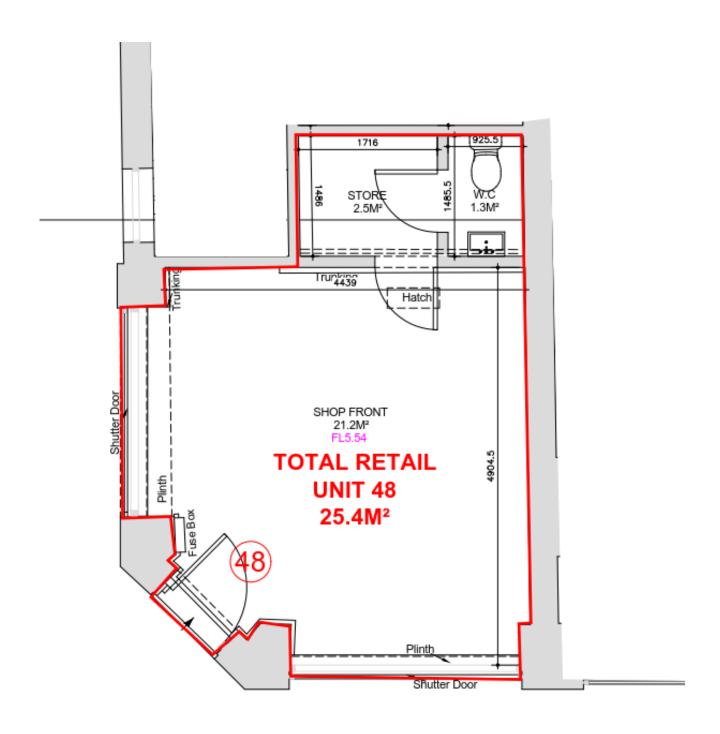

## **Description**:

We are pleased to bring to market this excellent investment opportunity. The property is a lock-up commercial unit on the ground floor of a three-story terraced parade. The unit has an approximate gross internal area of 25.4 sqm / 273 sq ft. The unit has a prime corner position with frontage on to South Ealing Road and Lothair Road.

## Key points:

- Excellent location with good frontage
- To be sold on a new long lease
- Approx. area is 25.4 sqm / 273 sq ft
- Let until 2039 on an FR&I lease
- £18,000 rental income
- Rent reviews every five years. No breaks
- Price: £230,000 +vat