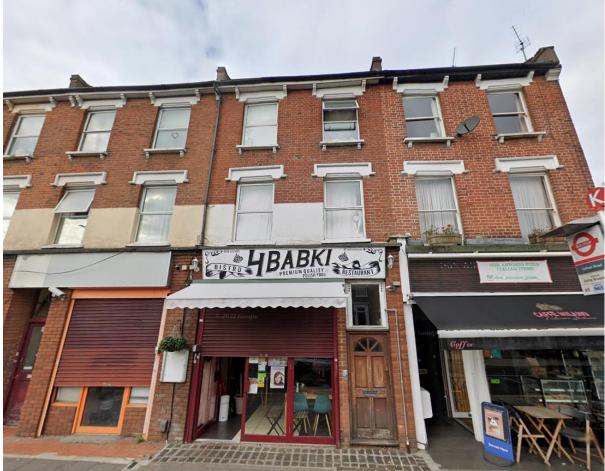

## Description:

We are pleased to bring to market this excellent investment opportunity. The property is a lock-up commercial unit on the ground floor of a three-story terraced parade. The unit has an approximate gross internal area of 86.6 sqm / 933 sq ft. Currently it is being used a café, let to Babki Ltd on a 12 year lease from November 1, 2019, with rent reviews every 4 years.

## Key points:

- Ground floor commercial unit trading as a café
- To be sold on a new long lease
- Rental income of £23,000
- Let until October 31, 2031
- Approx. area is 86.6 sqm / 933 sq ft
- Price: £310,000 +vat
- Subject to VAT, but we understand that it can be treated as a TOGC