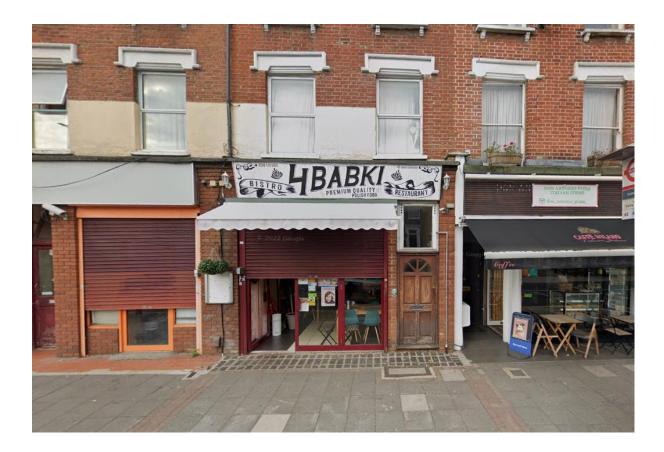

## Description:

We are pleased to bring to market this excellent investment opportunity. The property is a lock-up commercial unit on the ground floor of a three-story terraced parade. The unit has an approximate gross internal area of 86.6 sqm / 933 sq ft. Currently it is being used a café, let to Babki Ltd on a 12 year lease from November 1, 2019, with rent reviews every 4 years.

## Key points:

- Ground floor commercial unit trading as a café
- To be sold on a new long lease
- Rental income of £23,000
- Let until October 31, 2031
- Approx. area is 86.6 sqm / 933 sq ft
- Price: £310,000 +vat
- Subject to VAT, but we understand that it can be treated as a TOGC