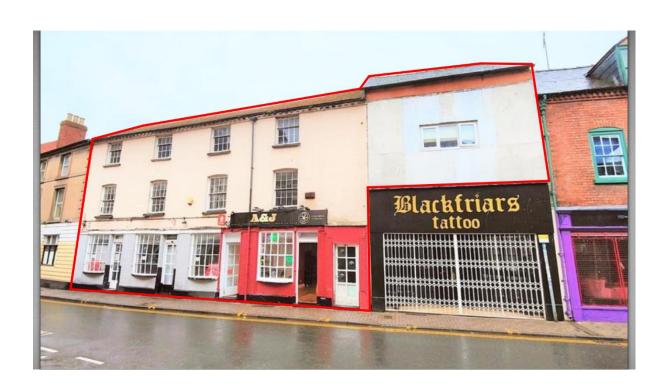

## FOR SALE 26-29 Union Street Hereford HR1 2BT

## **Description**:

We are pleased to bring to market this excellent investment opportunity. The property is a mixed-use property with commercial space on ground floor and flats on the uppers. The ground floor comprises three units, two are combined (26 & 28) and let to one tenant and the last (29) is let independently.

## Key points:

- Mixed use property comprising 2 shops and 6 flats
- Freehold
- Total approx. area is 443 sqm / 4,682 sq ft
- Price: £475,000 no vat
- Rental income of £35,000 p.a.
- All units are underlet, plus 3 vacant flats
- Immediate asset management and development opportunity