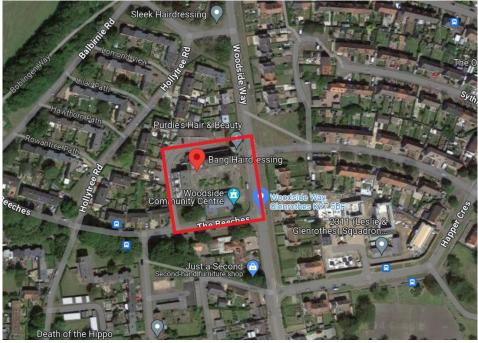

## Location:

Glenrothes is located in Fife, which is in east-central Scotland. It is a large town with a population of 50,000. It benefits from good transportation links, with Dundee miles to the north and Edinburg 30 miles to the south.

## Occupiers close by include a Woodside Community Centre, Aldi and a range of local businesses.

Vanderwald Estates have represented the information here based on information provided by the vendor. All potential buyers should only rely on their own due diligence and inspections.