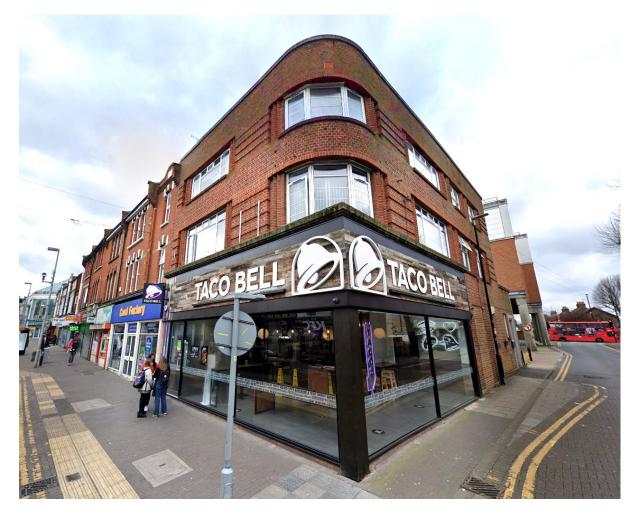

## Description:

We are happy to bring to market this fantastic opportunity to purchase a long lease on a commercial unit in the heart of Sutton, London. The unit is on the ground floor of a three-story brick building, with frontage on the High Street and Greenford Rd.

The unit is currently let to T Bello Group t/a Taco Bell on an FRI lease until 2043. The agreed rent is  $\pm$ 76,240 p.a. with 5 yearly RPI (1% - 3%) rent reviews.

## Key Features:

- Tenure Long lease
- Premises totals 169 sqm / 1,819 sqf
- Current rental income of £76,240 p.a.
- Price: £925,000 ex-vat
- Vat is not applicable to this property.