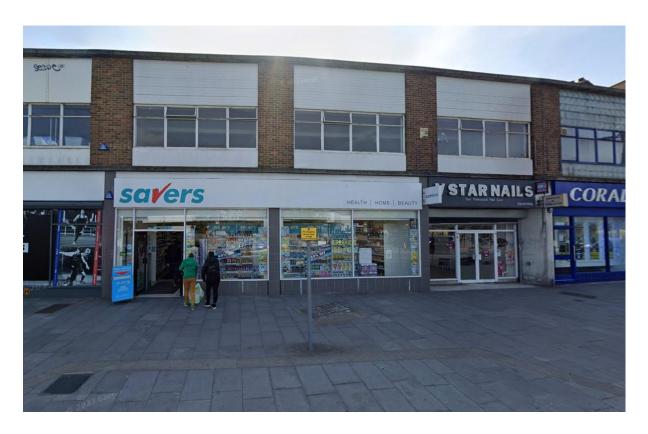

## FOR SALE 95/95A High Street Rochester ME2 4TJ

## **Description:**

We are happy to bring to market this fantastic opportunity to purchase a commercial unit in an excellent location. The property is located on the Strood High Street. it is a two-story property, currently let to Savers and a nail salon, V Star Nails. The rental income is £65,000 p.a. and there is potential to convert the uppers, which span 294 sqm, into flats STPP.

There is also a large area of land to the rear of the property with access from Commercial Road with potential for further development subject to planning permission.

| Address  | Demise      | SQM / | Tenant | Start date | End Date   | Rent       | Rent    |
|----------|-------------|-------|--------|------------|------------|------------|---------|
|          |             | SQF   |        |            |            | Review     |         |
| 95 High  | Ground      | 650 / | Savers | 07/11/2018 | 06/11/2026 |            | £45,000 |
| street   | floor and   | 6,996 |        |            |            |            |         |
|          | first floor |       |        |            |            |            |         |
| 95A High | Ground      | 194 / | V Star | 27/07/2018 | 26/07/2028 | 27/07/2021 | £20,000 |
| street   | floor       | 2,088 | Nails  |            |            |            |         |

Occupiers close by include Sports Direct (adjacent), Boots, Iceland, Asda and Nationwide Building Society.

Vanderwald Estates have represented the information here based on information provided by the vendor. All potential buyers should only rely on their own due diligence and inspections.