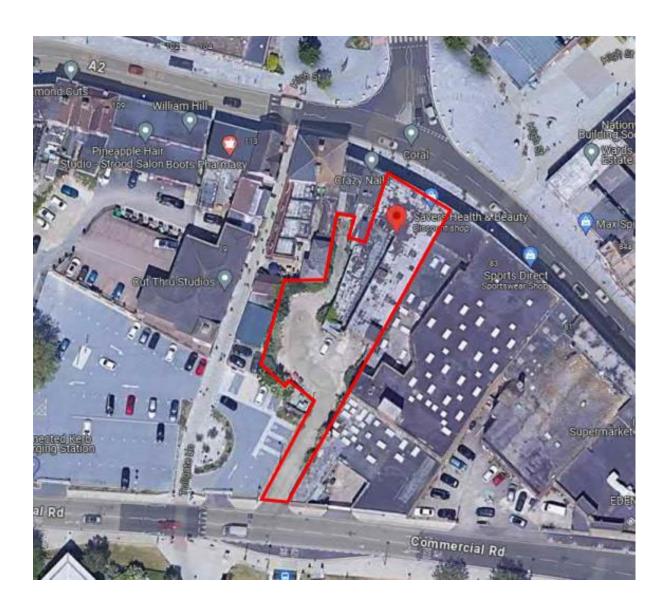

There is also a large area of land to the rear of the property with access from Commercial Road with potential for further development subject to planning permission.

| Address  | Demise      | SQM / | Tenant | Start date | End Date   | Rent       | Rent    |
|----------|-------------|-------|--------|------------|------------|------------|---------|
|          |             | SQF   |        |            |            | Review     |         |
| 95 High  | Ground      | 650 / | Savers | 07/11/2018 | 06/11/2026 |            | £45,000 |
| street   | floor and   | 6,996 |        |            |            |            |         |
|          | first floor |       |        |            |            |            |         |
| 95A High | Ground      | 194 / | V Star | 27/07/2018 | 26/07/2028 | 27/07/2021 | £20,000 |
| street   | floor       | 2,088 | Nails  |            |            |            |         |

## Location:

Strood forms part of the Medway conurbation of North Kent together with Rochester, Chatham and Gillingham, which are all located on the opposite bank of the River Medway. The town lies on the A2, adjacent to Junctions 1 and 2 of the M2 Motorway. The property is situated on the south side of High Street, in the town centre between North Street and Commercial Road.

Occupiers close by include Sports Direct (adjacent), Boots, Iceland, Asda and Nationwide Building Society.

Vanderwald Estates have represented the information here based on information provided by the vendor. All potential buyers should only rely on their own due diligence and inspections.