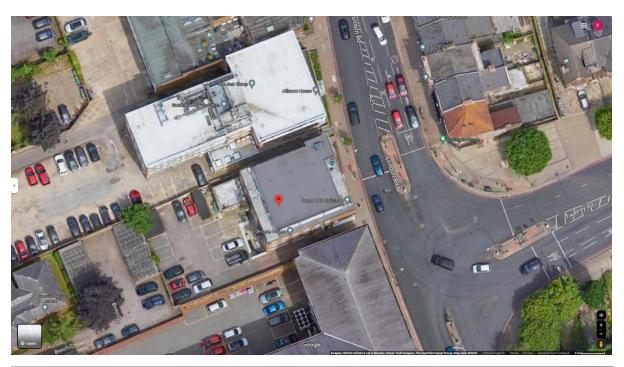

## Location:

Bromley is a borough located in the southwest of London. It is a major retail and commercial centre, 6 miles south of Greenwich and Woolwich. London Road is a main throughfare with many local and national retailers. The building is situated in a prime location at the junction with Tweedy Road.

There is easy access to Thameslink and Southeastern trains at Bromley North and Shortlands stations.

Occupiers close by include Brewers, Thackray Williams LLP, Sainsburys and other local retailers, professional service providers and eateries.