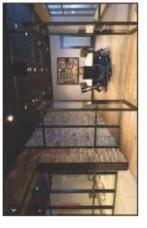

The basement has very high ceilings, full height is 2.55m, and spans approximately 210 sqm / 2,260 sqft. The space would lend itself well to several uses, such as a gym space, offices, leisure and entertainment or other uses subject to planning class. Currently it is classed as sue generis.

A scheme as office space has been explored and can be viewed in the information pack.