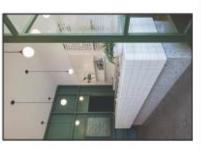

The basement has very high ceilings, full height is 2.55m, and spans approximately 210 sqm / 2,260 sqft. The space would lend itself well to several uses, such as a gym space, offices, leisure and entertainment or other uses subject to planning class. Currently it is classed as sue generis.