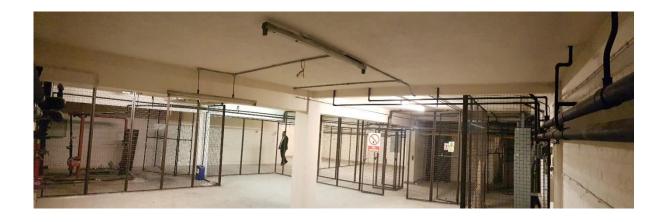

The basement has very high ceilings, full height is 2.55m, and spans approximately 210 sqm / 2,260 sqft. The space would lend itself well to several uses, such as a gym space, offices, leisure and entertainment or other uses subject to planning class. Currently it is classed as sue generis.

A scheme as office space has been explored and can be viewed in the information pack.