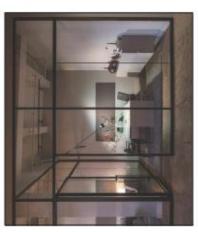

The basement has very high ceilings, full height is 2.55m, and spans approximately 210 sqm / 2,260 sqft. The space would lend itself well to several uses, such as a gym space, offices, leisure and entertainment or other uses subject to planning class. Currently it is classed as sue generis.

A scheme as office space has been explored and can be viewed in the information pack.