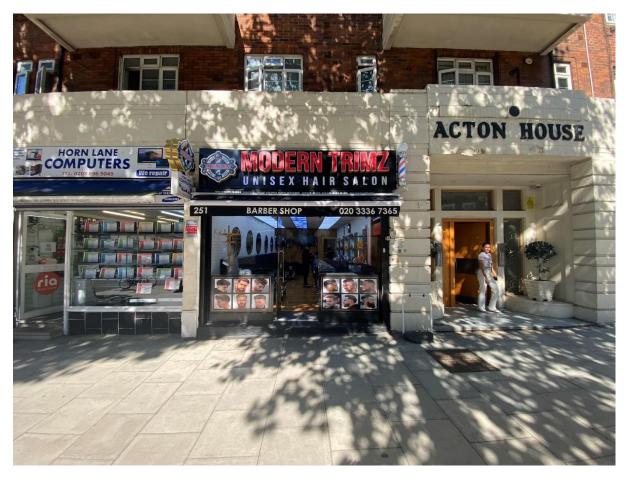

## Description:

We are happy to bring to market an excellent investment opportunity. This retail commercial premises is located on a busy parade in the popular area of Acton. The property front on to a broad pavement with cafes, restaurants and other retailers nearby.

The property is let to Trimz hairdressers at £15,000 p.a. until 07/12/2033

Location:

Acton is a popular area in West London the Borough of Ealing. It has shown itself to be a popular investment area with excellent access links on the Piccadilly and Elizabeth lines.