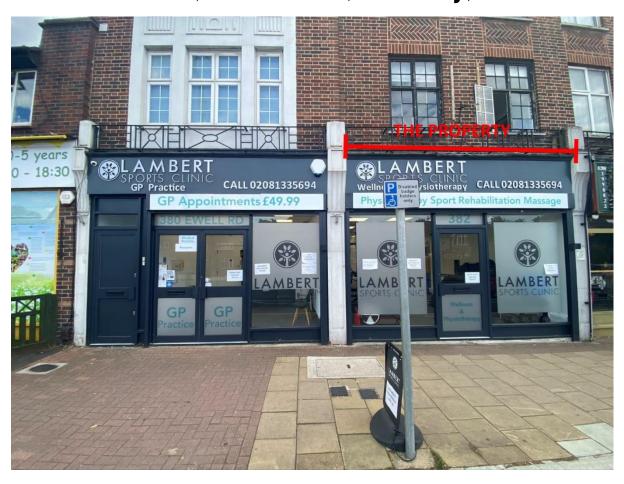

### 2 Grand Parade

# Ewell Road, Tolworth, Surrey, KT6 7BE

### **Key Features:**

- Commercial premises comprising 74.8sqm
- Let to BMZ Ethical Investments Ltd (t/a Lamberts Sports Clinic)
- Current rent reserved at £17,500 p.a. until 23.05.2027
- Situated on an established retail parade
- Available for £250,000