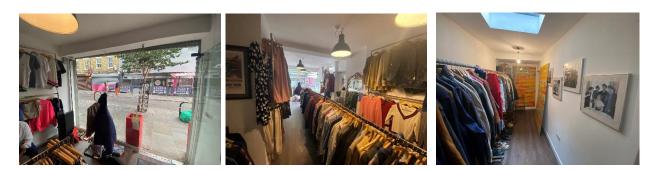

## Desription:

We are pleased to be able to offer this excellent commercial property investment for sale on a long lease. The property is a shop which has a new tenant signed on a new 10 year lease (until 05/09/2033) paying £18,000 p.a. with a rent review in September 2028. The premises comprises a ground floor shop and basement totalling approximately 70 sqm / 753 sqft. It benefits from over 10ft of frontage, and from its proximity to the high street.

### Key Features:

- Tenure long leasehold
- Premises totals 101.3 sqm / 1,090 sqf
- Lock up shop with a new 10 year tenant
- Current rental income of £18,000 p.a.
- Price: £250,000
- Vat is not applicable