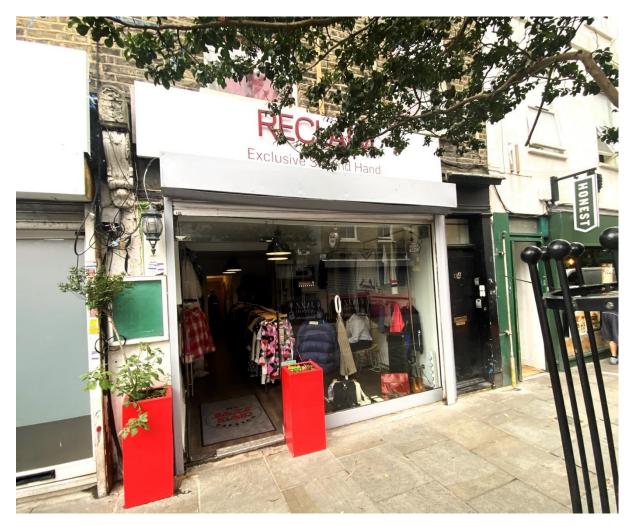

## Desription:

We are pleased to be able to offer this excellent commercial property investment for sale on a long lease. The property is a shop which has a new tenant signed on a new 10 year lease (until 05/09/2033) paying £18,000 p.a. with a rent review in September 2028. The premises comprises a ground floor shop and basement totalling approximately 70 sqm / 753 sqft. It benefits from over 10ft of frontage, and from its proximity to the high street.

#### Location:

The shop is located in the busy area of Dalston, just a few metres from Kingsland High Street, and approx. 100 metres from Dalston Kingsland Station.