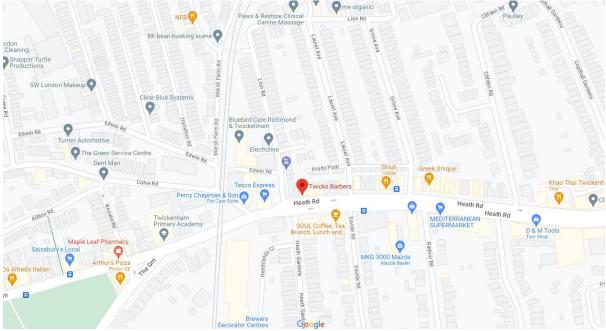

## Location:

Twickenham, the home of English Rugby, is an affluent suburb located on the River Thames within the London Borough of Richmond, approx 10 miles west of Central London. Twickenham Rail Station is approximately 0.7 miles north east of the property and provides regular rail services to London Waterloo (fastest journey time 26 mins).

Twickenham is a highly desirable location for both residential and commercial properties. It is in the council of Richmond upon Thames.

Occupiers close by include a Tesco Express (adjacent) and a wide range of local businesses.