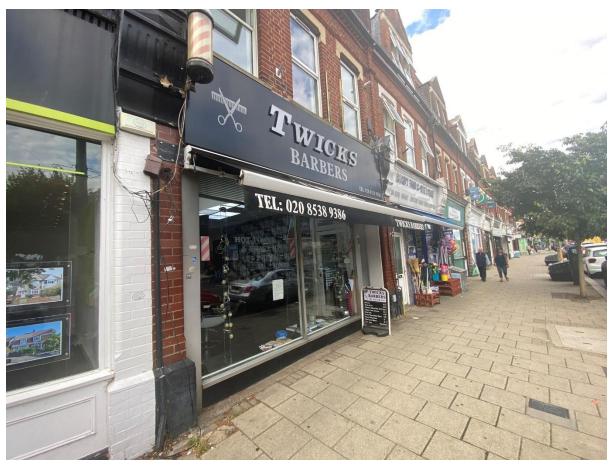

## FOR SALE 162 Heath Road Twickenham TW1 4BN

## **Description**:

We are happy to bring to market an excellent investment opportunity. This retail commercial premises is located on a busy parade with frontage on Heath Road in Twickenham.

The property is let to Twickes Barbers at £13,000 p.a. until 18/02/2029 with a rent review in February 2024.