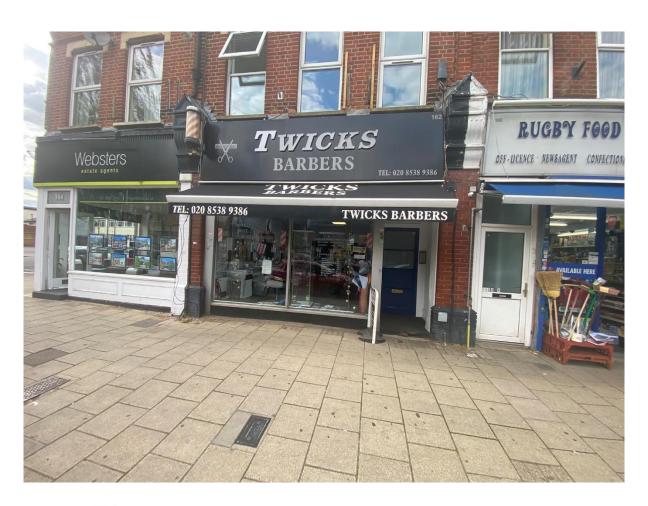

## FOR SALE 162 Heath Road Twickenham TW1 4BN

## **Description**:

We are happy to bring to market an excellent investment opportunity. This retail commercial premises is located on a busy parade with frontage on Heath Road in Twickenham.

The property is let to Twickes Barbers at £13,000 p.a. until 18/02/2029 with a rent review in February 2024.